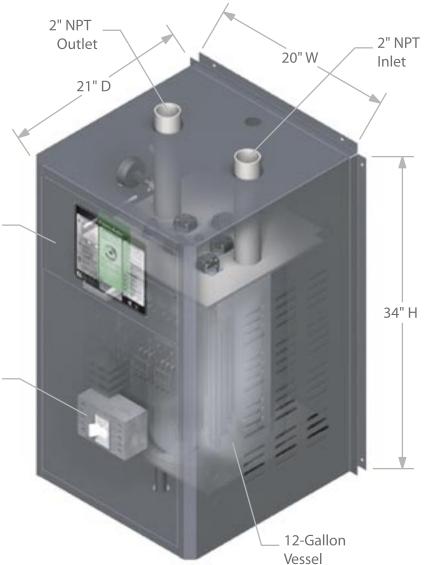

## **FEATURES**

- Larger physical size than our standard TS Series boiler
- · ASME and CSA/UL listed
- · Wall-mounted
- Vessel boasts a large 12-gallon capacity
- Outside temperature sensing
- TS Series style cabinet
- Disconnect circuit breaker included